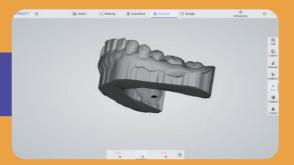

eal state of teeth

Accurate anatomical features

3D high-definition color, visual communication

Easy and exciting treatment experience

### Accurate Shoulder Margin

Clear and easy to identify margin lines Simplify CAD design

Real-time accurate display

Improve the success rate of visits

### Convenient Preparation Check

Shadow detection for better preparation
Clear occlusion registration check
Convenient tools for clinics and laboratories
Adjust and correct production in time

#### Revolutionary Improvement

Scanning speed improve 50% Handpiece weight decrease 50% Data accuracy improve 30% Height of tips decrease 14%

# Application Features



**Bite Check** 



Teeth Measurement



2D Images Store



Margin Line Drawing

## Cases Comparison



### **Undercut**



## **Base Adding**



# Direct Export into Exocad\*

\*All names, logos, brands and other trademarks featured or referred to within this brochure are the property







## Restoration

Accurate and clear shoulder margin brings efficient design, and high-definition color images help dentists effectively distinguish between gingiva and teeth. One visit, immediate restoration.



# Implant

Fast scanning with a large field of view, easily capture 3mm data of cuff, and accurately scan of metal path pin. No need to do repeat impression and improve patient's treatment experience.



# Orthodontics

High accuracy of the full dentition, restore the real state of full arch. Get orthodontic treatment quickly, and save time for more patients.



# **Customer Assistance**



**Hailey - Europe** 

+86-17312578165

hailey