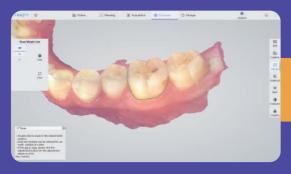

## Restoration

Accurate and clear shoulder margin brings efficient design, and high-definition color images help dentists effectively distinguish between gingiva and teeth. One visit, immediate restoration.