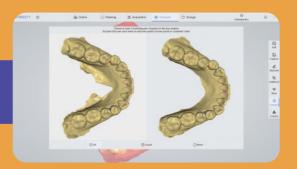

cient Treatment Experience Reproduce the real state of teeth

Accurate anatomical features

3D high-definition color, visual communication

Easy and exciting treatment experience

### Accurate Shoulder Margin

Clear and easy to identify margin lines Simplify CAD design

Real-time accurate display

Improve the success rate of visits

### Convenient Preparation Check

Shadow detection for better preparation
Clear occlusion registration check
Convenient tools for clinics and laboratories
Adjust and correct production in time

#### Revolutionary Improvement

Scanning speed improve 50% Handpiece weight decrease 50% Data accuracy improve 30% Height of tips decrease 14%

# Application Features



**Bite Check** 



Teeth Measurement



2D Images Store



Margin Line Drawing

## Cases Comparison



### **Undercut**



## **Base Adding**



# Direct Export into Exocad\*

\*All names, logos, brands and other trademarks featured or referred to within this brochure are the property







## Restoration

Accurate and clear shoulder margin brings efficient design, and high-definition color images help dentists effectively distinguish between gingiva and teeth. One visit, immediate restoration.



# Implant

Fast scanning with a large field of view, easily capture 3mm data of cuff, and accurately scan of metal path pin. No need to do repeat impression and improve patient's treatment experience.



# Orthodontics

High accuracy of the full dentition, restore the real state of full arch. Get orthodontic treatment quickly, and save time for more patients.



# **Customer Assistance**



**H