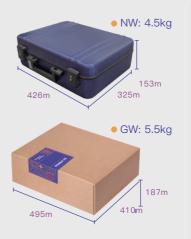

# Product Parameters

-2 min Full Arch Scanning

Overall Size 216 x 40 x 36 mm **Patents** Different Angle Tips 40+

Tips End 19.6 x 14.6 mm

Certificates  $15_{\mu m}$ CE ISO FDA More Accurate

Field of View 17 x 15 mm

226<sub>g</sub>

Depth of Field 15 mm

STL PLY PTY

**Data Output** 

Interface

**USB3.0** 

\*encrypted data available

Aviation Aluminum