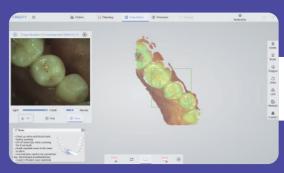

### Accurate Shoulder Margin

Clear and easy to identify margin lines Simplify CAD design

Real-time accurate display

Improve the success rate of visits

### Convenient Preparation Check

Shadow detection for better preparation
Clear occlusion registration check
Convenient tools for clinics and laboratories
Adjust and correct production in time