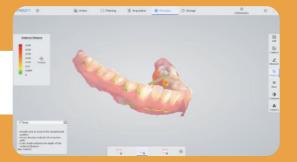

rience Reproduce the real state of teeth

Accurate anatomical features

3D high-definition color, visual communication

Easy and exciting treatment experience

### Accurate Shoulder Margin

Clear and easy to identify margin lines Simplify CAD design

Real-time accurate display

Improve the success rate of visits

### Convenient Preparation Check

Shadow detection for better preparation
Clear occlusion registration check
Convenient tools for clinics and laboratories
Adjust and correct production in time

#### Revolutionary Improvement

Scanning speed improve 50% Handpiece weight decrease 50% Data accuracy improve 30% Height of tips decrease 14%

# Application Features



**Bite Check** 



Teeth Measurement



2D Images Store



Margin Line Drawing

## Cases Comparison



### **Undercut**



## **Base Adding**



# Direct Export into Exocad\*

\*All names, logos, brands and other trademarks featured or referred to within this brochure are the property







## Restoration

Accurate and clear shoulder margin brings efficient design, and high-definition color images help dentists effectively distinguish between gingiva and teeth. One visit, immediate restoration.



# Implant

Fast scanning with a large field of view, easily capture 3mm data of cuff, and accurately scan of metal path pin. No need to do repeat impression and improve patient's treatment experience.



# Orthodontics

High accuracy of the full dentition, restore the real state of full arch. Get orthodontic treatment quickly, and save time for more patients.



# **Customer Assistance**



**Hailey - Europe** 

+