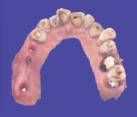

# Implant

Fast scanning with a large field of view, easily capture 3mm data of cuff, and accurately scan of metal path pin. No need to do repeat impression and improve patient's treatment experience.

# Orthodontics

High accuracy of the full dentition, restore the real state of full arch. Get orthodontic treatment quickly, and save time for more patients.