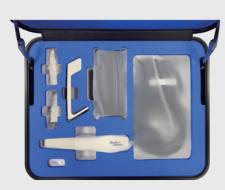

# Box Diagram

Al Technology, much smarter, improve a lot of scanning experience

3 Different tips, meet more demands of different applications

Much smaller, very easy to operate

Clear margin line, full HD color, high accuracy

Fast scanning speed, easy to learn and use

Powder-free and true color scan