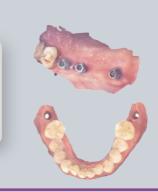

## Cases Comparison

## Restoration

Accurate and clear shoulder margin brings efficient design, and high-definition color images help dentists effectively distinguish between gingiva and teeth. One visit, immediate restoration.