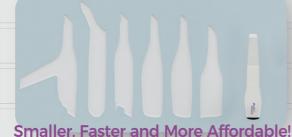

#### Revolutionary Improvement

Scanning speed improve 50% Handpiece weight decrease 50% Data accuracy improve 30% Height of tips decrease 14%