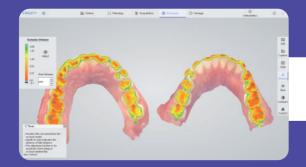

### Accurate Shoulder Margin

Clear and easy to identify margin lines Simplify CAD design

Real-time accurate display

Improve the success rate of visits

### Convenient Preparation Check

Shadow detection for better preparation
Clear occlusion registration check
Convenient tools for clinics and laboratories
Adjust and correct production in time