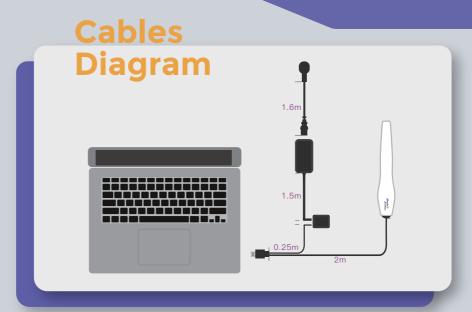

# **PC/Laptop IT Requirements**

| os        | Windows10*64 bit                                                       |
|-----------|------------------------------------------------------------------------|
| СРИ       | intel Core i7–10870H/<br>Intel Core i7–10875H/<br>Intel Core i7–11800H |
| GPU       |                                                                        |
| RAM       | 16G or 32G                                                             |
| ROM       | recommend 512G SSD or above                                            |
| Interface | USB 3.0                                                                |